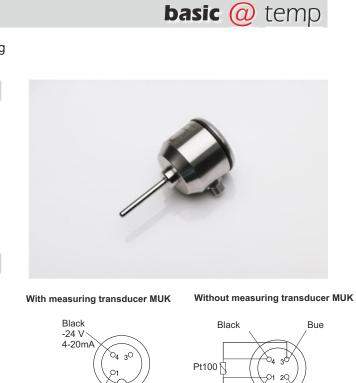

## Basic features

- Variable depth of sensor immersion
- freely programmable sensor-head Transducer optional
- Wetting parts made of high-grade steel no. 1.4404
- FDA conformal

## **Technical features**

- 1 or 2xPt100, cl. A 1/3DIN or 1/10 DIN
- ▶ sensor lengths from 50 mm to 2500 mm
- ▶ Standard functional range -50°C to 200°C
- High-grade steel connecting head with bolting or M12-plug
- Adaptable to various clamped boltings
- Protection class IP69K
- ▶ standard protective tube Ø 6 mm